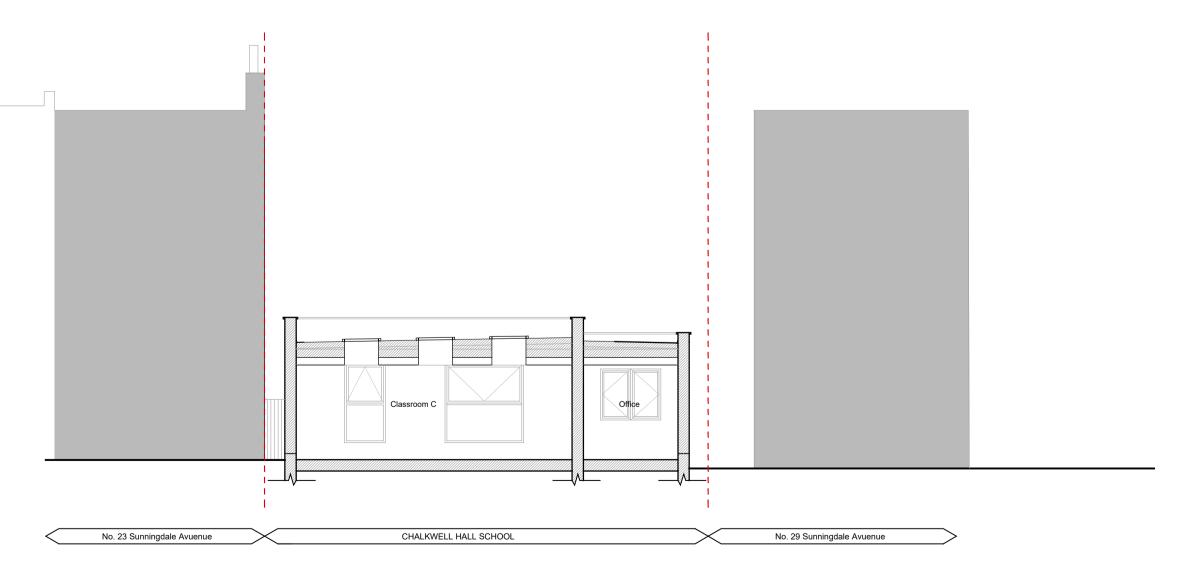

PROPOSED SECTION B-B
SCALE 1:100

3 PROPOSED SECTION C-C
SCALE 1:100

0 1 2 3 5 10m Scale 1:100

No. 29 Sunningdale Avuenue

Dimensions are not to be scaled from this drawing or from CAD files.

This drawing is based on currently available information and is not to be used as an accurate measurement of area.

KEY:

---- BOUNDARY LINE

Planning

Chalkwell Hall Infant School

Chalkwell Hall Infant School
Classbase

Chalkwell Hall Infant School, London Road, Leigh-on-Sea, Southend-on-Sea, SS9 3NL

PROPOSED SECTIONS SHEET 1